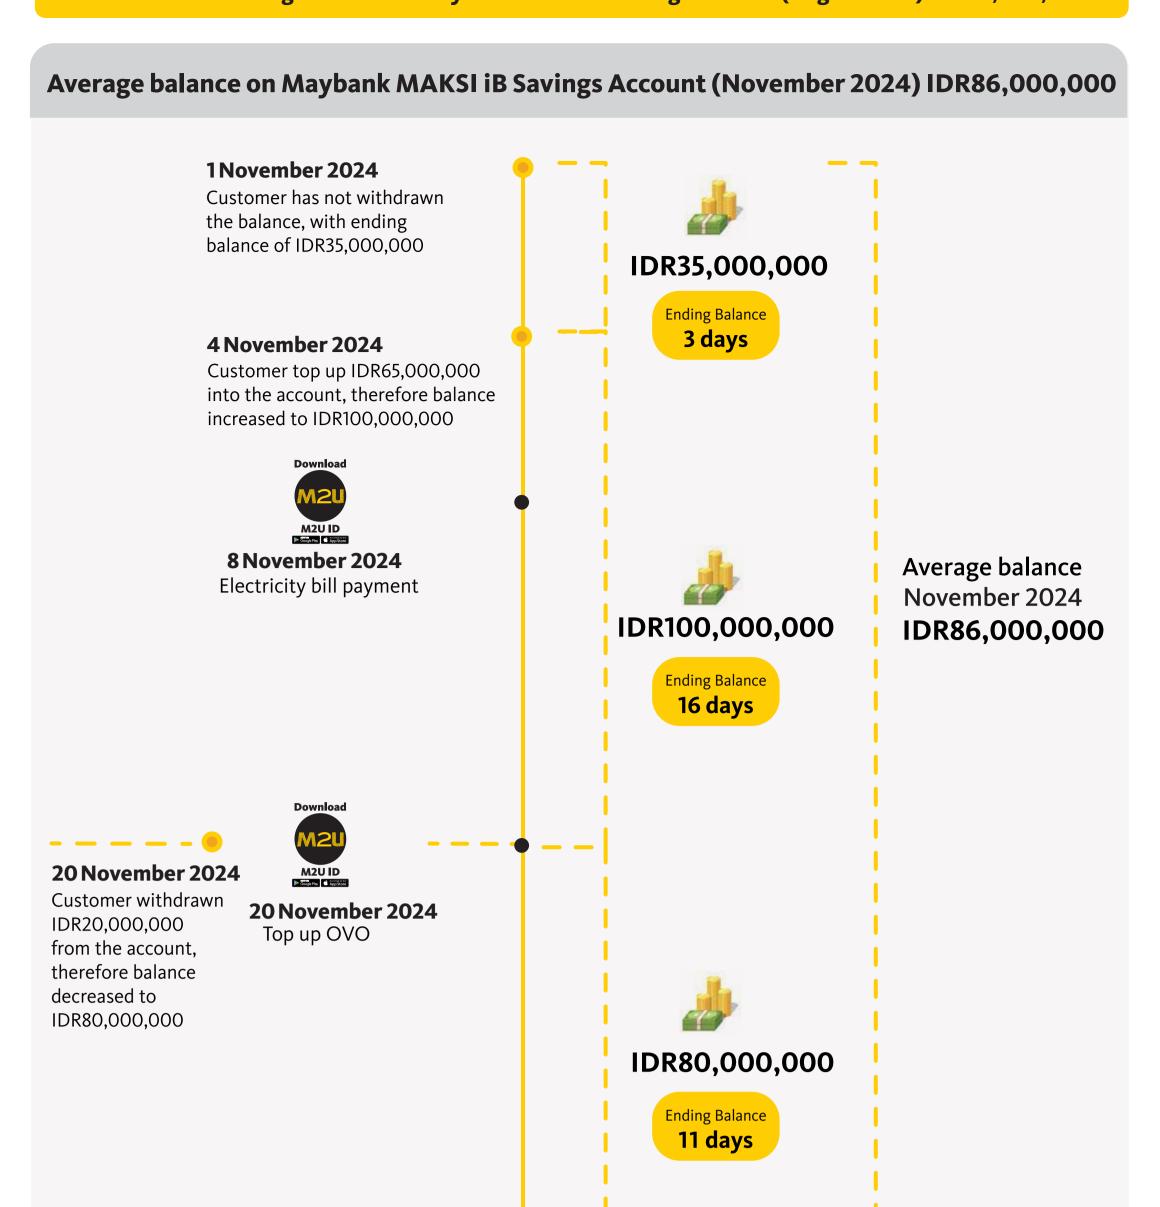

#### Average balance calculation on Maybank MAKSI iB Savings Account

Average Balance =  $\sum$  (ending balance x number of days of deposit) number of days on following month  $(IDR35,000,000 \times 3 \text{ days}) + (IDR100,000,000 \times 16 \text{ days}) + (IDR80,000,000 \times 11 \text{ days})$ 30 days = IDR86,000,000

### **Detail on Average Balance Calculation in November 2024**

**30 November 2024** 