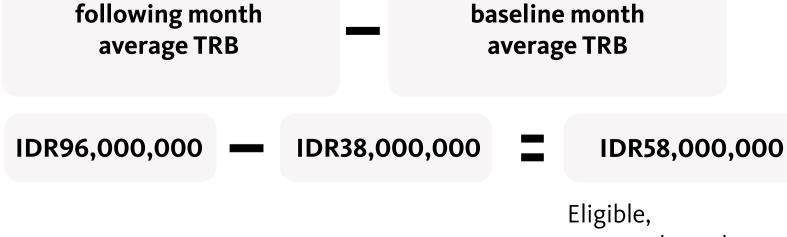

Average TRB =  $\sum$  average balance of all accounts held by Customer

Baseline month Average TRB (August 2024) : IDR38,000,000

Following month Average TRB (November 2024): IDR96,000,000

as growth on the account are higher than IDR10,000,000

or average TRB growth which is from IDR56,000,000