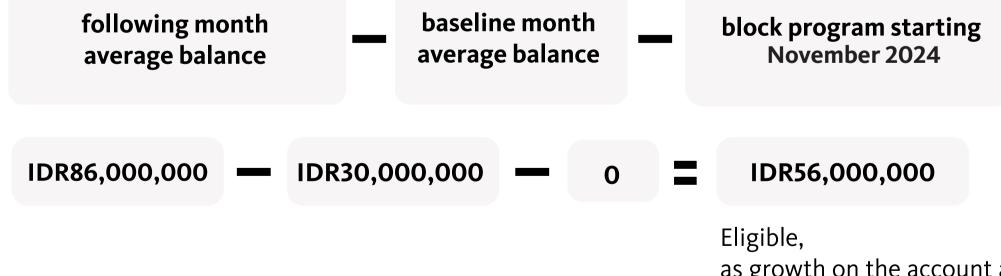

## **Eligibility review**

• There's an average balance growth in Maybank MAKSI iB Savings Account min IDR10,000,000 Baseline month average balance (August 2024) : IDR30,000,000

Following month average balance (November 2024): IDR86,000,000 **Block program starting November 2024** : 0

# Average balance growth =

as growth on the account are higher than IDR10,000,000 • Financial transactions 3x on following month via M2U ID App

Bill payment : 8 November 2024

Top up e-wallet: 20 November 2024 • There's an average TRB (Portfolio) growth min. IDR10,000,000